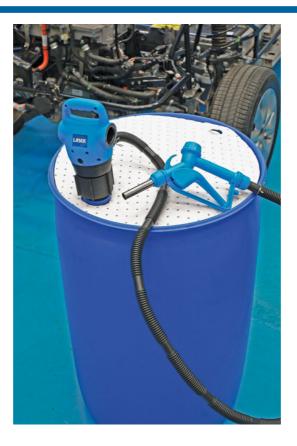

## **Electric Drum Pump for AdBlue® AC/DC**

Electric pump for AdBlue®, designed to fit 205L (45 gallon) drums and IBC tanks, where the access hole is bigger than 55mm diameter. UK plug/charger- for Euro plug, see Laser Part No. 7272.

## **Additional Information**

- Dual power: mains or 12 volt, giving a flow rate of 19L/min (5 gallons (USA)/min).
- Drum fitting 2" BSP.
- Also suitable for water based liquids such as antifreeze and windscreen washer fluids (for diesel and light oils, please use Laser Part No. • 7230)
- Supplied with 2m hose and swivel dispensing nozzle (ISO 22241 compliant).
- For connection to IBC tanks equipped with DN150 screw access, please use with Laser adaptor Part No. 60527 (included). CE, UKCA & RoHS compliant.