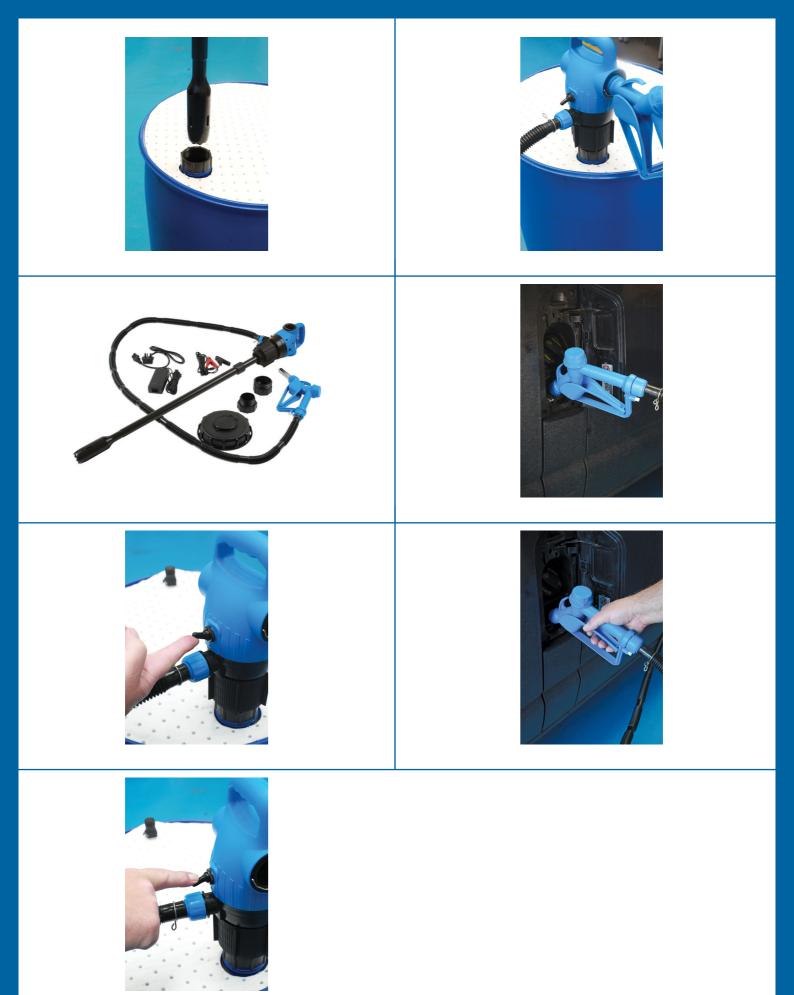

## **Electric Drum Pump for AdBlue® AC/DC**

Electric pump for AdBlue®, designed to fit 205L (45 gallon) drums and IBC tanks, where the access hole is bigger than 55mm diameter. UK plug/charger- for Euro plug, see Laser Part No. 7272.

## **Additional Information**

- Dual power: mains or 12 volt, giving a flow rate of 19L/min (5 gallons (USA)/min).
- Drum fitting 2" BSP.
- Also suitable for water based liquids such as antifreeze and windscreen washer fluids (for diesel and light oils, please use Laser Part No. • 7230)
- Supplied with 2m hose and swivel dispensing nozzle (ISO 22241 compliant).
- For connection to IBC tanks equipped with DN150 screw access, please use with Laser adaptor Part No. 60527 (included). CE, UKCA & RoHS compliant.